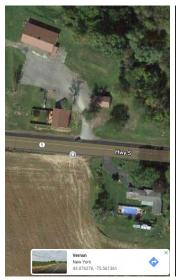

## *MUST* provide driveway location on one of the following:

- Site plan showing property lines and location of proposed driveway
- Coordinates of driveway entrance at the road (Latitude and Longitude in decimal degrees)
  - Aerial Images with driveway location pinned

- 1. Open the map application on desktop or smart phone.
- 2. Choose <u>Satellite</u> or <u>Aerial</u> view.
- 3. Stand in physical location OR drop a pin.
- 4. Zoom in on the image, showing driveway location in relation to the road and take a **screenshot**.
- 5. Zoom out and take a **screenshot** of the overall area.