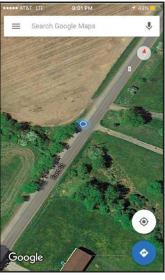

## *MUST* provide driveway location on one of the following:

- Site plan showing property lines and location of proposed driveway
- Coordinates of driveway entrance at the road (Latitude and Longitude in decimal degrees)
  - Aerial Images with driveway location pinned

- 1. Open the map application on desktop or smart phone.
- 2. Choose <u>Satellite</u> or <u>Aerial</u> view.
- 3. Stand in physical location OR drop a pin.
- 4. Zoom in on the image, showing driveway location in relation to the road and take a **screenshot**.
- 5. Zoom out and take a **screenshot** of the overall area.