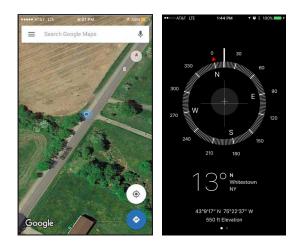

- 1. Open the Google Maps App.
- 2. Select the <u>Menu</u> on the top left side of the screen.
- 3. Choose the Option for <u>Satellite</u>.
- 4. Stand in physical location.
- 5. Zoom in on the image, showing your location in relation to the road and take a **screenshot** (press volume up and power button at the same time)
- 6. Zoom out and take a **screenshot** of the overall area.
- 7. Using your compass feature on your smartphone, take a **screenshot** this includes the location's GPS coordinates.