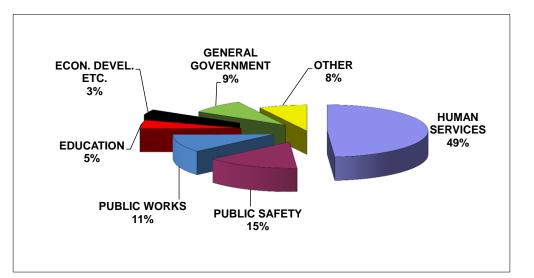

## Where The Money Goes... 2015 ADOPTED APPROPRIATIONS:

| HUMAN SERVICES     | \$ 191,096,710 |
|--------------------|----------------|
| PUBLIC SAFETY      | 58,339,777     |
| PUBLIC WORKS       | 43,760,854     |
| EDUCATION          | 20,550,235     |
| ECON. DEVEL. ETC.  | 13,283,391     |
| GENERAL GOVERNMENT | 34,308,955     |
| OTHER              | 30,207,511     |
|                    | \$ 391,547,433 |