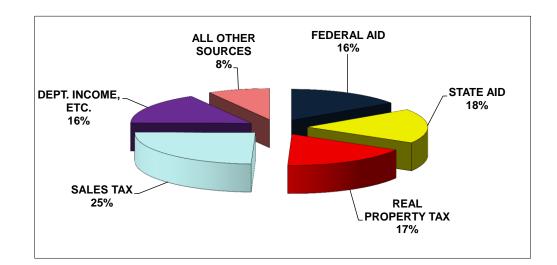

## Where The Money Comes From... 2015 ADOPTED REVENUES:

| FEDERAL AID        | \$<br>60,900,336  |
|--------------------|-------------------|
| STATE AID          | 69,947,172        |
| REAL PROPERTY TAX  | 67,115,248        |
| SALES TAX          | 96,500,000        |
| DEPT. INCOME, ETC. | 64,553,161        |
| ALL OTHER SOURCES  | <br>32,531,516    |
|                    | \$<br>391,547,433 |