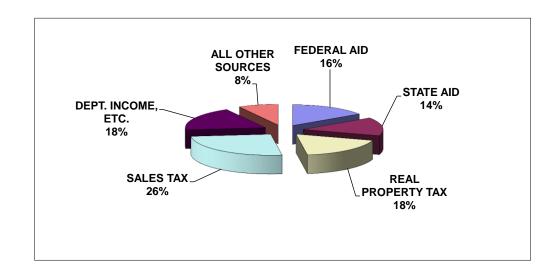

## Where The Money Comes From... 2014 ADOPTED REVENUES:

| FEDERAL AID        | \$<br>58,752,908  |
|--------------------|-------------------|
| STATE AID          | 53,628,202        |
| REAL PROPERTY TAX  | 67,115,248        |
| SALES TAX          | 96,400,000        |
| DEPT. INCOME, ETC. | 69,678,455        |
| ALL OTHER SOURCES  | 30,327,135        |
|                    | \$<br>375,901,948 |