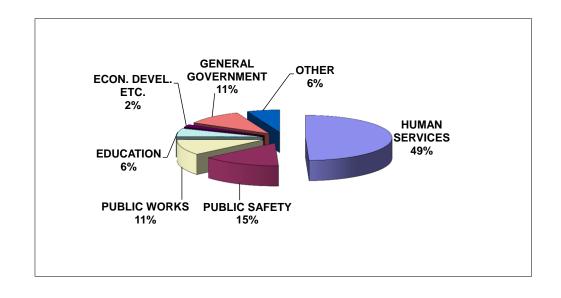

## Where The Money Goes... 2014 ADOPTED APPROPRIATIONS:

| HUMAN SERVICES     | \$<br>185,549,160 |
|--------------------|-------------------|
| PUBLIC SAFETY      | 54,851,719        |
| PUBLIC WORKS       | 41,992,840        |
| EDUCATION          | 22,337,284        |
| ECON. DEVEL. ETC.  | 7,503,230         |
| GENERAL GOVERNMENT | 40,544,790        |
| OTHER              | <br>23,122,925    |
|                    | \$<br>375,901,948 |