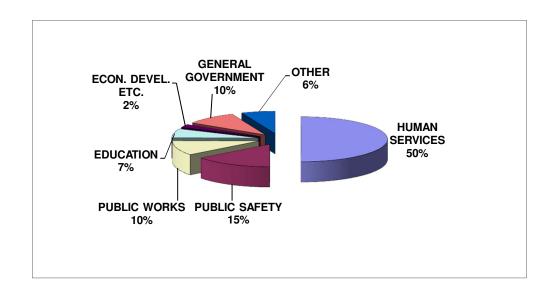

## Where The Money Goes... 2013 ADOPTED APPROPRIATIONS:

| HUMAN SERVICES     | \$<br>186,003,287 |
|--------------------|-------------------|
| PUBLIC SAFETY      | 54,297,665        |
| PUBLIC WORKS       | 39,138,198        |
| EDUCATION          | 24,335,902        |
| ECON. DEVEL. ETC.  | 8,559,807         |
| GENERAL GOVERNMENT | 36,080,113        |
| OTHER              | 23,491,225        |
|                    | \$<br>371,906,197 |