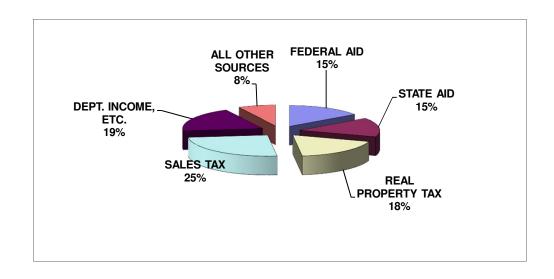

## Where The Money Comes From... 2013 ADOPTED REVENUES:

| FEDERAL AID        | \$<br>56,767,506  |
|--------------------|-------------------|
| STATE AID          | 55,047,289        |
| REAL PROPERTY TAX  | 67,115,248        |
| SALES TAX          | 93,500,000        |
| DEPT. INCOME, ETC. | 71,433,590        |
| ALL OTHER SOURCES  | 28,042,564        |
|                    | \$<br>371,906,197 |